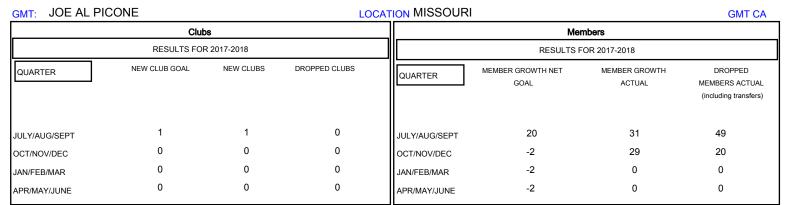

## MONTHLY MEMBERSHIP PROGRESS REPORT

District 26 M3

Results as of: 12/31/2017







| DROPPED CLUBS: 0  DROPPED MEMBERS |         | 14 CLUBS OF 59 ADDED 1 OR MORE<br>NEW MEMBERS | GENDER DISTRIBU<br>MALE<br>FEMALE<br>Women Percentage Fisc | 1,020 (76.52%)<br>313 (23.48%) |     |
|-----------------------------------|---------|-----------------------------------------------|------------------------------------------------------------|--------------------------------|-----|
| DECEASED                          | 5       | CLICK HERE FOR CUMULATIVE  MEMBERSHIP DATA    | TOTAL FAMILY UNIT MEMBERS                                  |                                | 138 |
| CLUB CANCELLED OTHER              | 0<br>64 |                                               | FAMILY MEMBERS PAYING HALF DUES                            |                                | 71  |
| TOTAL