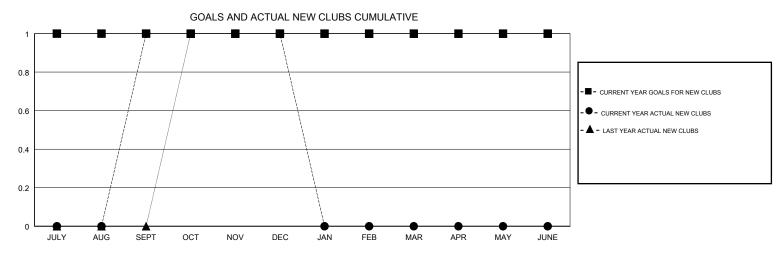

## MONTHLY MEMBERSHIP PROGRESS REPORT

District 26 M3

Results as of: 12/31/2017







| DROPPED CLUBS: 0  DROPPED MEMBERS |         | 14 CLUBS OF 59 ADDED 1 OR MORE<br>NEW MEMBERS | GENDER DISTRIBU<br>MALE<br>FEMALE<br>Women Percentage Fisc | 1,020 (76.52%)<br>313 (23.48%) |     |
|-----------------------------------|---------|-----------------------------------------------|------------------------------------------------------------|--------------------------------|-----|
| DECEASED                          | 5       | CLICK HERE FOR CUMULATIVE  MEMBERSHIP DATA    | TOTAL FAMILY UNIT MEMBERS                                  |                                | 138 |
| CLUB CANCELLED OTHER              | 0<br>64 |                                               | FAMILY MEMBERS PAYING HALF DUES                            |                                | 71  |
| TOTAL