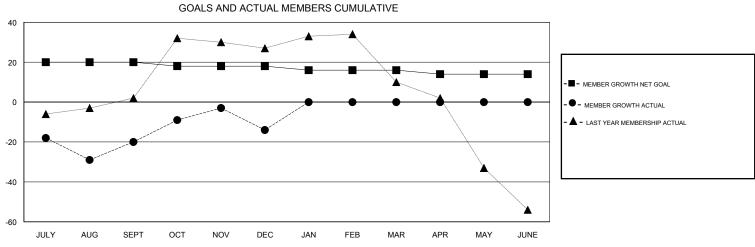

## MONTHLY MEMBERSHIP PROGRESS REPORT

District 26 M3

Results as of: 12/31/2017







| DROPPED CLUBS: 0  DROPPED MEMBERS |         | 14 CLUBS OF 59 ADDED 1 OR MORE<br>NEW MEMBERS | GENDER DISTRIBU<br>MALE<br>FEMALE<br>Women Percentage Fisc | 1,020 (76.52%)<br>313 (23.48%) |     |
|-----------------------------------|---------|-----------------------------------------------|------------------------------------------------------------|--------------------------------|-----|
| DECEASED                          | 5       | CLICK HERE FOR CUMULATIVE  MEMBERSHIP DATA    | TOTAL FAMILY UNIT MEMBERS                                  |                                | 138 |
| CLUB CANCELLED OTHER              | 0<br>64 |                                               | FAMILY MEMBERS PAYING HALF DUES                            |                                | 71  |
| TOTAL